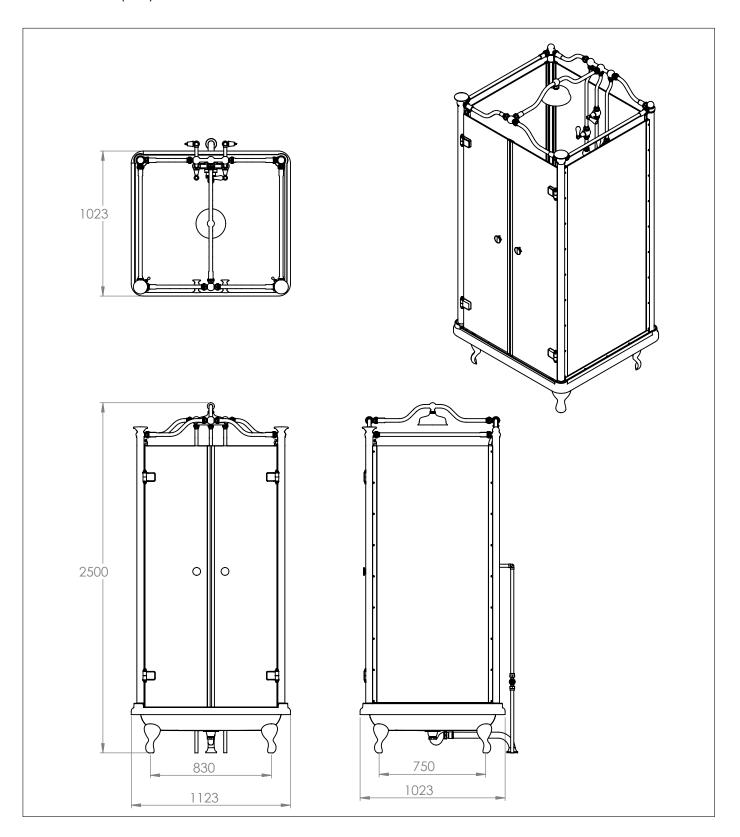

## The Sentinel - Overall Dimensions

DIMENSIONS (mm)

PLEASE NOTE: Whilst every effort is made to ensure the accuracy of these specification sheets, they are subject to change without notice as part of the company's ongoing product development process.