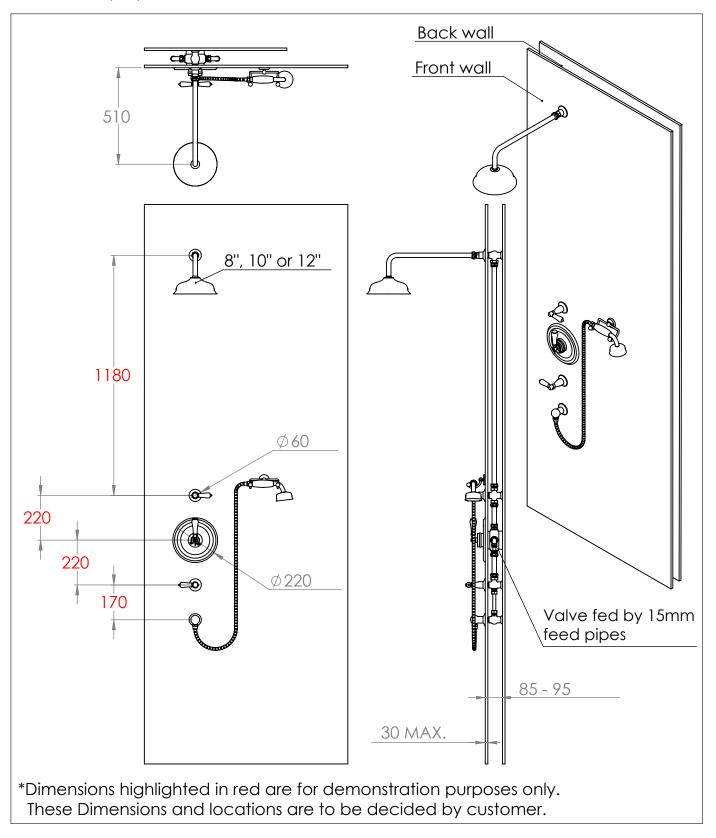

## Le Thermo Grand Concealed

**DIMENSIONS (mm)** 

PLEASE NOTE: Whilst every effort is made to ensure the accuracy of these specification sheets, they are subject to change without notice as part of the company's ongoing product development process.

## Le Thermo Grand Concealed

**DIMENSIONS (mm)** 

The universal riser pipe can be mounted to the wall or ceiling.

The hole sizes to be drilled in the front wall for each section are shown below

<sup>\*</sup>Check the unit for any leaks before sealing. If there are, contact our technical team who will be able to assist, should you need any components.