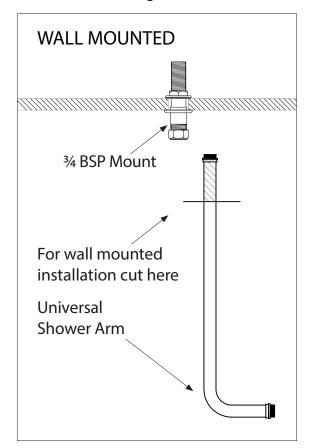

## Le Thermo Grand Concealed

**DIMENSIONS (mm)** 

The universal riser pipe can be mounted to the wall or ceiling.

The hole sizes to be drilled in the front wall for each section are shown below

<sup>\*</sup>Check the unit for any leaks before sealing. If there are, contact our technical team who will be able to assist, should you need any components.