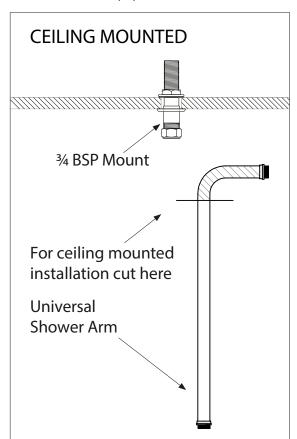

## Le Thermo Grand Concealed

**DIMENSIONS (mm)** 

The universal riser pipe can be mounted to the wall or ceiling.

The hole sizes to be drilled in the front wall for each section are shown below

<sup>\*</sup>Check the unit for any leaks before sealing. If there are, contact our technical team who will be able to assist, should you need any components.