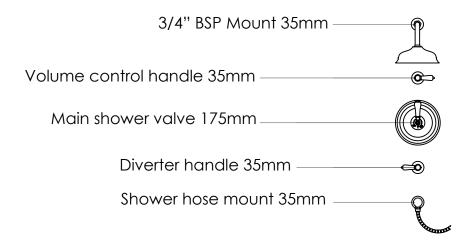

## Le Thermo Grand Concealed

**DIMENSIONS (mm)** 

The universal riser pipe can be mounted to the wall or ceiling.

The hole sizes to be drilled in the front wall for each section are shown below

<sup>\*</sup>Check the unit for any leaks before sealing. If there are, contact our technical team who will be able to assist, should you need any components.